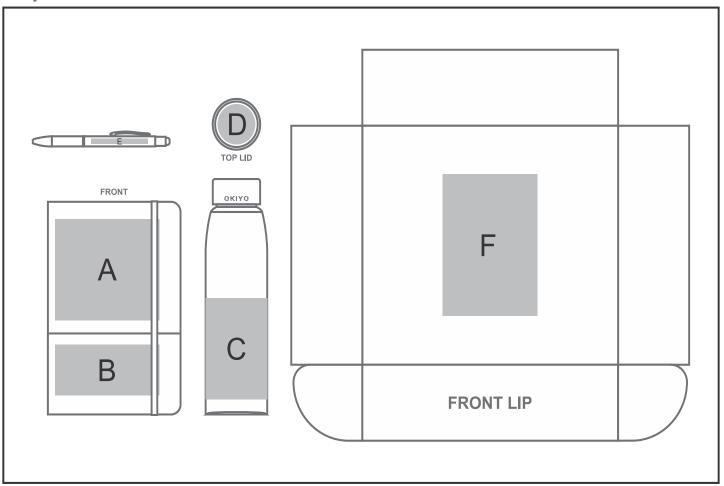

## **GF-OK-1035-B**

Okiyo Goda Kraft Gift Set

## **Need to know:**

- Includes 1-Position Debossing on Notebook OR 1-Colour, 1-Position Screen Print on Notebook AND 1-Colour, 1-Position Screen Wrap on Bottle AND 1-Position Laser Engraving on Pen AND 1-Colour, 1-Position Screen Print on Box (setup fee applies)
- Pos A: Texture of the item will affect the quality of print
- Laser Colour: Pos A Black, Pos E White and Pos D Tonal
- Due to tonal variations in the wood the laser engraving will vary from one item to the next and will likely vary in the same item.
- Pos C: Print Position & Alignment may be Inconsistent.

## **Branding Options:**

| Position | Branding Method (Branding Code) | No. of Colours | Dimension               |
|----------|---------------------------------|----------------|-------------------------|
| А        | Screen Print (SB)               | 1 Colour       | 80mm wide x 60mm high   |
| А        | Digital Direct Transfer (DDT-D) | Full Colour    | 105mm wide x 75mm high  |
| А        | Digital Direct Transfer (DDT-A) | Full Colour    | 110mm wide x 100mm high |
| А        | Laser Engraving (LC)            | N/A            | 100mm wide x 100mm high |

| В | Screen Print (SB)               | 1 Colour    | 70mm wide x 35mm high   |
|---|---------------------------------|-------------|-------------------------|
| В | Digital Direct Transfer (DDT-D) | Full Colour | 105mm wide x 50mm high  |
| В | Digital Direct Transfer (DDT-A) | Full Colour | 110mm wide x 50mm high  |
| В | Debossing (BOS-1)               | N/A         | 100mm wide x 50mm high  |
|   |                                 |             | ·                       |
| С | Screen Wrap (SW)                | 1 Colour    | 120mm wide x 100mm high |
| С | Pad Printing (PC)               | 4 Colours   | 15mm wide x 60mm high   |
|   |                                 |             |                         |
| D | Pad Printing (PB)               | 4 Colours   | 30mm wide x 30mm high   |
| D | Laser Engraving (LC)            | N/A         | 40mm wide x 40mm high   |
|   |                                 | •           |                         |
| Е | Laser Engraving (LB)            | N/A         | 60mm wide x 5mm high    |
|   |                                 |             |                         |
| F | Screen Print (SA)               | 1 Colour    | 100mm wide x 140mm high |